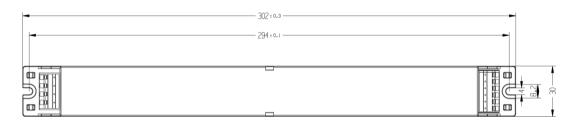

### ·Mechanical, mounting

| -                       |              |  |
|-------------------------|--------------|--|
| ltems                   | Conditions   |  |
| Case material and size  | Plastic case |  |
| Mounting ways           | Built in     |  |
| Insulation type         |              |  |
| IP grade                | IP20         |  |
| Input cables dimension  |              |  |
| Output cables dimension |              |  |
| Output cables length    |              |  |