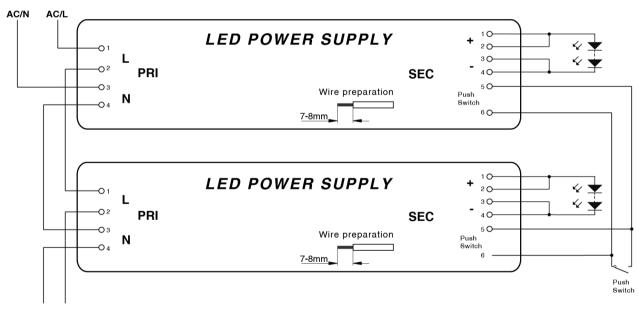

Dimming Operation

| PUSH Dimming              |             |  |
|---------------------------|-------------|--|
| Function                  | Press time  |  |
| No change                 | <0.05 sec.  |  |
| push switch               | 0.1-1 sec.  |  |
| Turn the light down or up | 1.5-10 sec. |  |

Factory setting 100%

Each press action changes the dimming direction